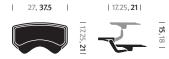

## HermanMiller

Flex-Edge<sup>™</sup> Input Platform



The front edge of this platform has a soft, flexible surface where you can rest your arms while using a keyboard or mouse. Designed to fit a corner layout, the platform adjusts to any height from eight inches below to seven inches above the work surface. You can also tilt it into the position that works best for you, over a range of plus or minus 15 degrees. Flexible edges along each side prevent pinching when adjusting the height. Meets or exceeds ANSI/ BIFMA requirements.

## Warranty

12-year, 3-shift Please visit hermanmiller.com/ warranty-terms for details.

hermanmiller.com/keyboard-supports



## **General Dimensions**

A tilt range: -15° rearward, 15° forward



Y7735