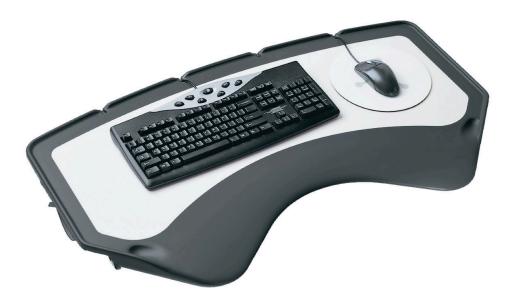

## HermanMiller

Flex-Edge<sup>™</sup> Input Platform

The front edge of this platform has a soft, flexible surface where you can rest your arms while using a keyboard or mouse. Designed to fit a corner layout, the platform adjusts to any height from eight inches below to seven inches above the work surface. You can also tilt it into the position that works best for you, over a range of plus or minus 15 degrees. Flexible edges along each side prevent pinching when adjusting the height. Meets or exceeds ANSI/ BIFMA requirements.